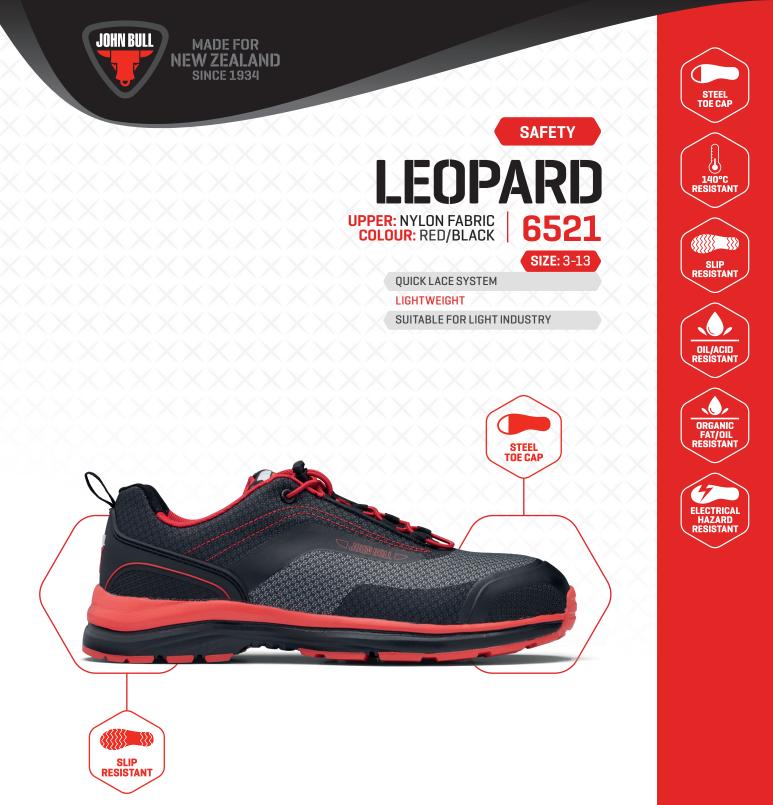

## The centrepiece of our safety jogger range—built to keep you light, agile, swift and strong with super cushioning for comfort and steel toe cap for protection.

- EVA midsole creates comfort in a truly lightweight safety shoe providing underfoot impact protection
- Padded tongue and collar
- Nylon shank—ensures correct step flex point, assists with torsional stability
- Rubber outsole has a high coefficient of friction for increased grip, slip resistance and durability
- PU Polyurethane | TPU Thermoplastic Polyurethane EVA - Ethel Vinyl Acetate | PUR - Polyurethane Rubber

- TPU toe guard and heel torsional stabiliser
- Lightweight nylon breathable upper
- Tongue pocket to hide laces and reduce trip hazard potential
- Elasticated laces for quick fastening with standard laces also included
- Broad fitting 200 joule impact resistant Type 1 steel toe cap