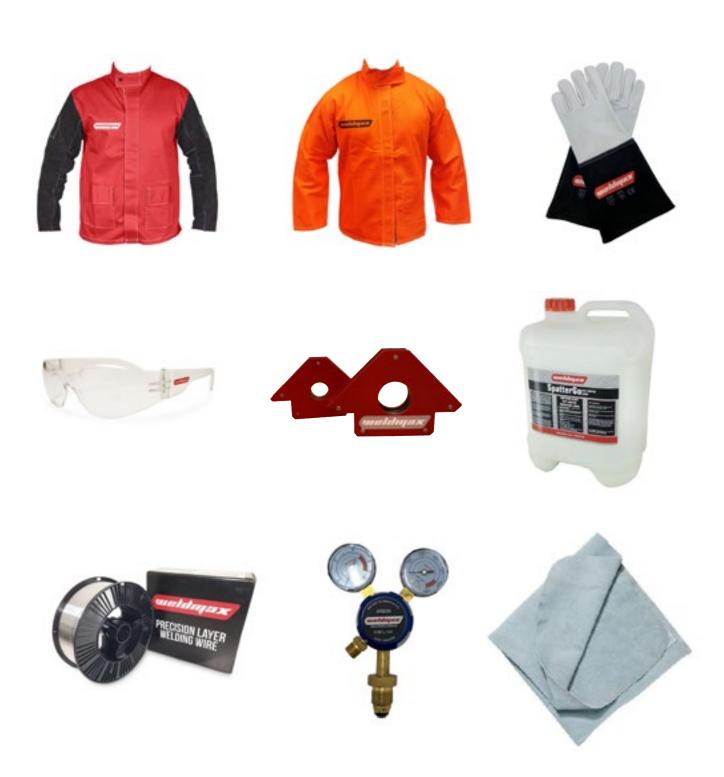

## Accessories

Weldmax has a range of accessories to make your welding tasks more efficient.

380i 500i

weldnjax |