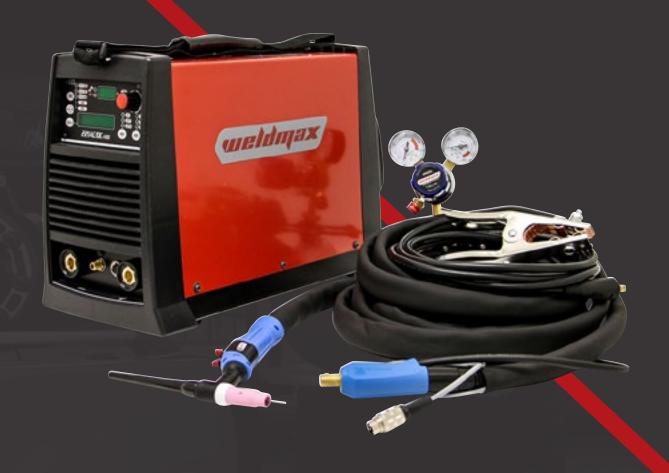

## **Technical Data**

The Weldmax 221 AC/DC is an advanced technology single phase AC/DC tig welder packed with every feature and parameter the professional requires. Super quiet and high arc stability.

Thanks to the Weldmax 221 AC/DC power-to-weight with high duty cycle ratio. The Weldmax 221 AC/DC is the best option on the market for small and medium workshops. Ideal for maintenance, food industry, hydraulics, piping, steel construction and chemical plants. Easy to transport, only 19.5 kg, it is the best option for maintenance and repair on field, shipyard and off-shore operations.

Weldmax 221 AC/DC is designed for welders at all experience levels.

| 221 Inverter AC/DC    |        |                          |                |
|-----------------------|--------|--------------------------|----------------|
| Power Supply          | Α      | 1x230Vac ± 15% @ 50-60Hz |                |
| Mains fuse protection | А      | 16A                      | 25A            |
| Function              |        | TIG                      | MMA            |
| %Duty cycle @ 40°     | %      | 35% 60% 100%             | 40% 60% 100%   |
| Output current        | А      | 220A 180A 160A           | 180A 150A 120A |
| Current range         | А      | 5A – 220A                | 10A – 180A     |
| OCV Voltage – VRD     | V      | 11V                      |                |
| Max – KVA             | KVA    | 6.2                      |                |
| IP                    | S      | 23                       |                |
| Dimensions L x W x H  | mm     | 460 x 230 x 325          |                |
| Weight                | KG     | 19.5 Kg                  |                |
| WATER COOLER          |        |                          |                |
| Power Supply          |        | 1x230Vac ± 15% @ 50-60Hz |                |
| Capacity              | Litres | 2.2 L                    |                |
| Dimensions LXWXH      | mm     | 530 x 230 x 210          |                |
| Power Supply          | KG     | 12 Kg                    |                |