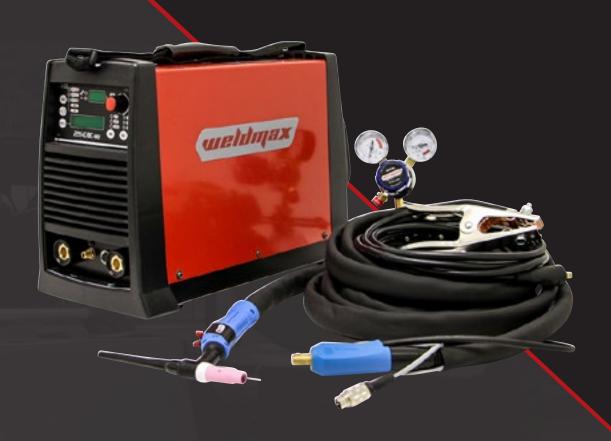

## **Technical Data**

The Weldmax 221 AC/DC is an advanced technology single phase AC/DC tig welder packed with every feature and parameter the professional requires. Super quiet and high arc stability.

Thanks to the Weldmax 221 AC/DC power-to-weight with high duty cycle ratio. The Weldmax 221 AC/DC is the best option on the market for small and medium workshops. Ideal for maintenance, food industry, hydraulics, piping, steel construction and chemical plants. Easy to transport, only 19.5 kg, it is the best option for maintenance and repair on field, shipyard and off-shore operations.

Weldmax 221 AC/DC is designed for welders at all experience levels.

| 221 Inverter AC/DC    |        |                          |                |
|-----------------------|--------|--------------------------|----------------|
| Power Supply          | Α      | 1x230Vac ± 15% @ 50-60Hz |                |
| Mains fuse protection | А      | 16A                      | 25A            |
| Function              |        | TIG                      | MMA            |
| %Duty cycle @ 40°     | %      | 35% 60% 100%             | 40% 60% 100%   |
| Output current        | А      | 220A 180A 160A           | 180A 150A 120A |
| Current range         | А      | 5A – 220A                | 10A – 180A     |
| OCV Voltage – VRD     | V      | 11V                      |                |
| Max – KVA             | KVA    | 6.2                      |                |
| IP                    | S      | 23                       |                |
| Dimensions L x W x H  | mm     | 460 x 230 x 325          |                |
| Weight                | KG     | 19.5 Kg                  |                |
| WATER COOLER          |        |                          |                |
| Power Supply          |        | 1x230Vac ± 15% @ 50-60Hz |                |
| Capacity              | Litres | 2.2 L                    |                |
| Dimensions LXWXH      | mm     | 530 x 230 x 210          |                |
| Power Supply          | KG     | 12 Kg                    |                |