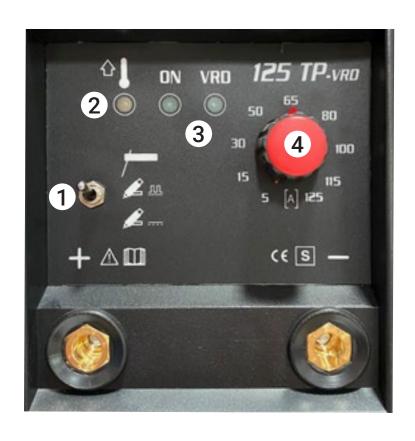

- 1 Operating Mode Switch
- (2) Over Temp indicator
- (3) ON & VRD indicators
- (4) Power adjustment knob