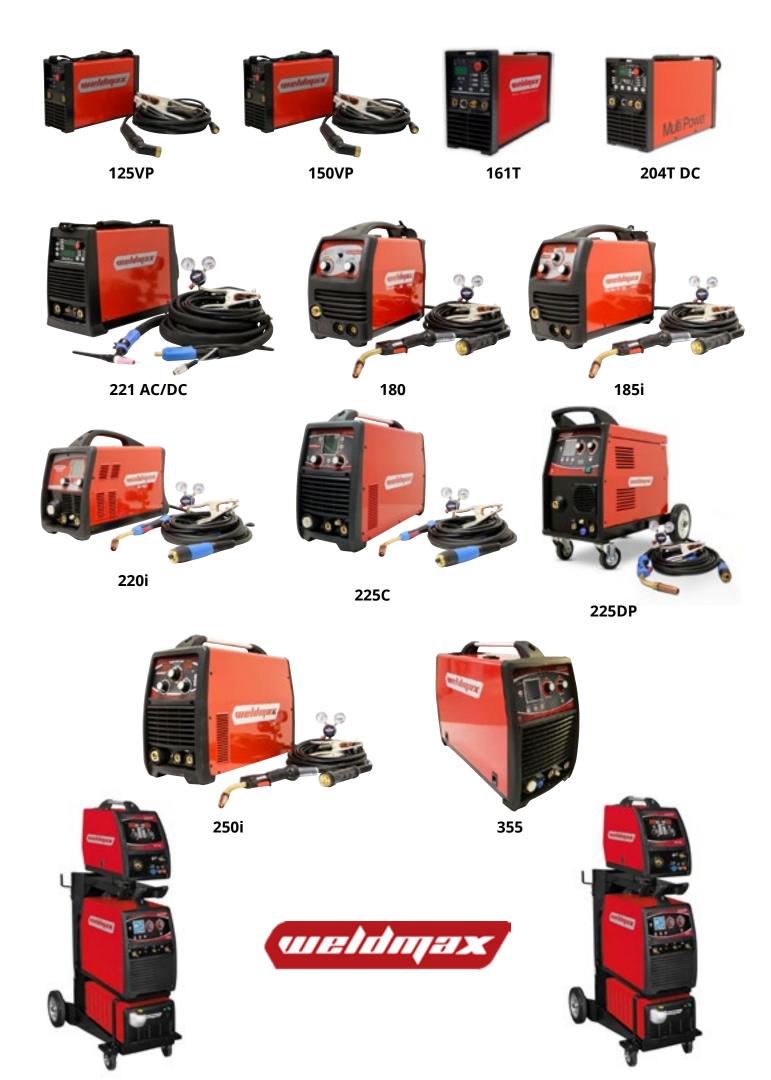

# Accessories

Weldmax has a range of accessories to make your welding tasks more efficient.

380i 500i