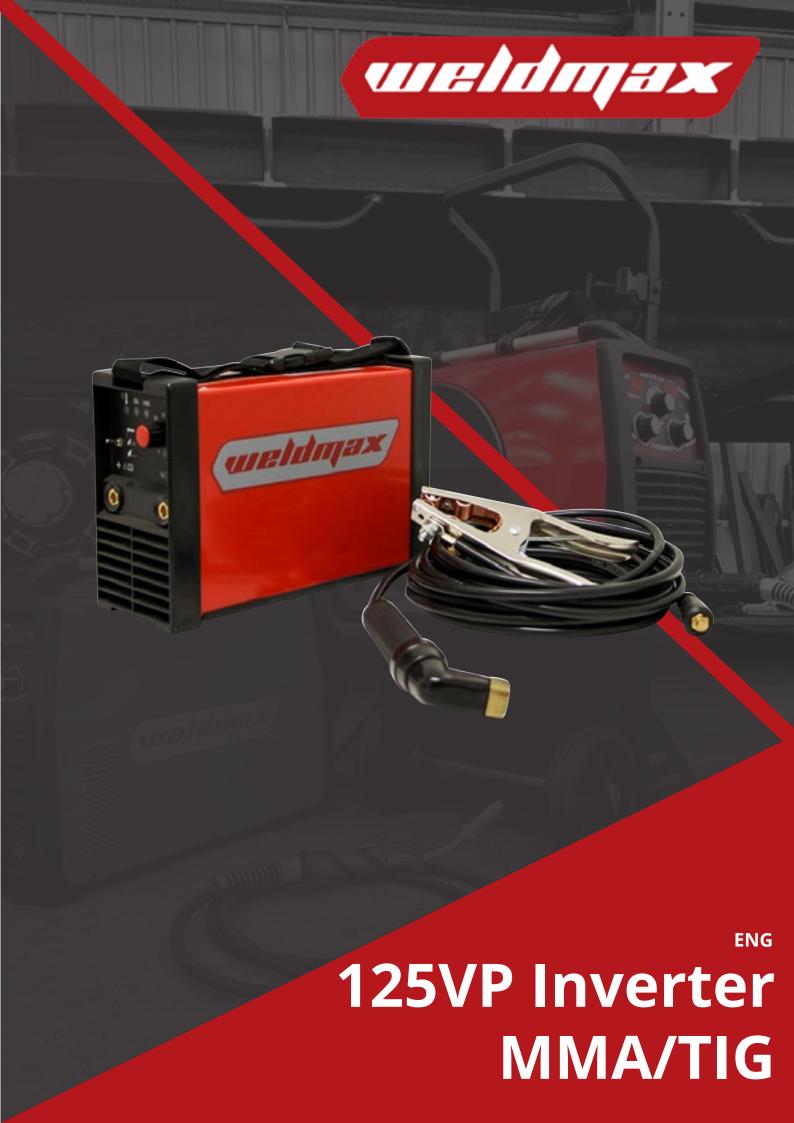

### 125VP Inverter MMA/TIG

#### **Key Features & Benefits**

- Factory optimised Hot Start, Arc Force and Anti Sticking allows easy and excellent quality welding using electrodes up to 3.2mm diameter.
- · Lift start function guarantees arc ignition without damaging the tungsten electrode.
- 10AMP 240V Power Supply.
- Light weight: only 4.4kg
- · Handle and Shoulder strap for easy carrying.
- · Inverter Power Source for low energy demand and best arc performance.
- · Microprocessor controls real time welding parameters.
- · Excellent rutile, basic MMA Welding.
- · Lift TIG DC ignition reduces Tungsten inclusions.
- · Fast Pulse TIG DC: focused arc, thinner welding material and lower deformations.
- · Ideal for outdoor operations.

#### What's included in the box

- The 125VP DC Pulse TIG/MMA Inverter comes ready to weld with:
- · 125VP DC 240V Pulse Powersource
- · 4 Metre Stick & Earth lead set
- · ABS plastic carry case
- · TIG torch & Gas regulators for TIG welding are available as optional upgrade