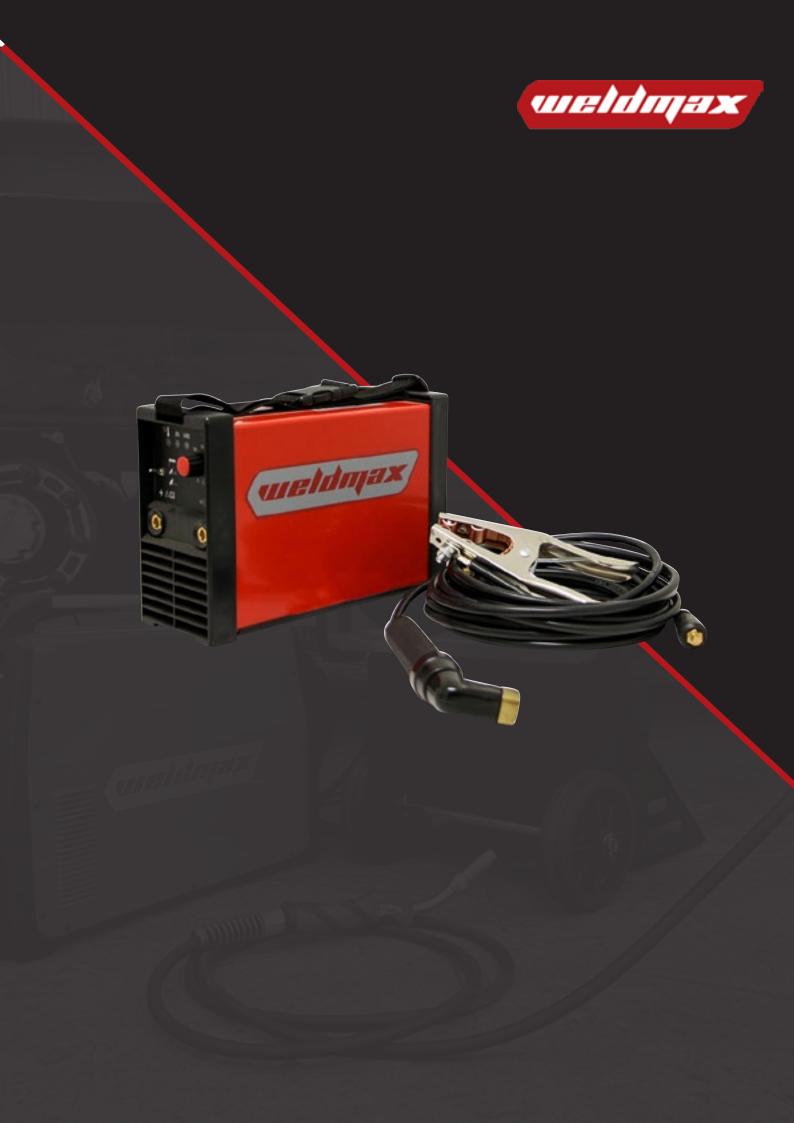

### 125VP Inverter MMA/TIG

#### **Key Features & Benefits**

- Factory optimised Hot Start, Arc Force and Anti Sticking allows easy and excellent quality welding using electrodes up to 3.2mm diameter.
- · Lift start function guarantees arc ignition without damaging the tungsten electrode.
- 10AMP 240V Power Supply.
- Light weight: only 4.4kg
- · Handle and Shoulder strap for easy carrying.
- · Inverter Power Source for low energy demand and best arc performance.
- · Microprocessor controls real time welding parameters.
- · Excellent rutile, basic MMA Welding.
- · Lift TIG DC ignition reduces Tungsten inclusions.
- · Fast Pulse TIG DC: focused arc, thinner welding material and lower deformations.
- · Ideal for outdoor operations.

#### What's included in the box

- The 125VP DC Pulse TIG/MMA Inverter comes ready to weld with:
- · 125VP DC 240V Pulse Powersource
- · 4 Metre Stick & Earth lead set
- · ABS plastic carry case
- · TIG torch & Gas regulators for TIG welding are available as optional upgrade

- 1 Operating Mode Switch
- (2) Over Temp indicator
- (3) ON & VRD indicators
- (4) Power adjustment knob

## 125VP Inverter MMA/TIG

### **Technical Data**

The Weldmax 125VP is an advanced inverter power source which is robust and reliable for industrial applications where domestic use and construction sites have only a 10A power supply available. A lightweight portable inverter welder designed for onsite maintenance applications on 10AMP Power Supply.

The built in "Total Protection Device" saves the inverter components from over voltage and makes it suitable for use with unstable power supplies and generators.

Designed for welding all kinds or covered electrodes under the most demanding environmental conditions.

|                       | 1:  | 25VP Inverter MMA/TIG |                |
|-----------------------|-----|-----------------------|----------------|
| Power Supply          | Α   | 1x230Vac ± 15% @ 50H  | łz             |
| Mains fuse protection | А   | 16A                   |                |
| Function              |     | ММА                   | TIG            |
| %Duty cycle @ 40°     | %   | 35% 60% 100%          | 35% 60% 100%   |
| Output current        | Α   | 125A 110A 100A        | 125A 115A 100A |
| Current range         | Α   | 5A – 125A             | 5A – 125A      |
| OCV VRD               | V   | 11V                   |                |
| Max – KVA             | KVA | 5.0                   |                |
| IP                    | S   | 23                    |                |
| Dimensions L x W x H  | mm  | 310 x 120 x 215       |                |
| Weight                | KG  | 4.4 kg                |                |