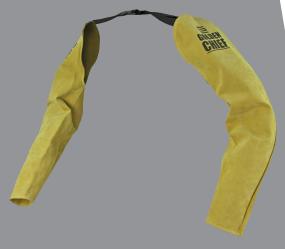

## GOLDEN CHIEF® SLEEVES

The GOLDEN CHIEF® Welding Sleeves are perfect for that light welding situation where only arm protection is required. Stay cool and protected. The sleeves are manufactured from selected soft, premium GOLDEN CHIEF® pig split leather, are attached with an adjustable webbing strap and are sewn with heat resistant Kevlar® thread

- Premium gold pig split leather
- Lightweight and extremely durable
- Webbing straps and quick release buckles

| PRODUCT CODE | DETAIL                |
|--------------|-----------------------|
| GCWS10       | GOLDEN CHIEF® SLEEVES |