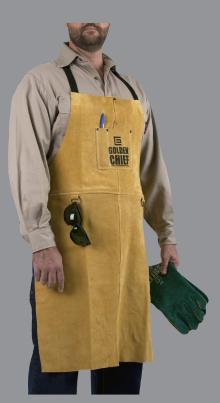

## GOLDEN CHIEF® APRON

The GOLDEN CHIEF® Welding Apron is manufactured from selected soft, premium GOLDEN CHIEF® pig split leather and included adjustable webbing straps and front pocket. All seams are sewn with heat resistant Kevlar® thread.

- Premium gold pig split leather
- Lightweight and extremely durable
- Size 910mm x 600mm
  - Webbing straps and quick release buckles
  - Front pocket
  - Riveted reinforced wear areas
  - Two front D-rings for gear attachment