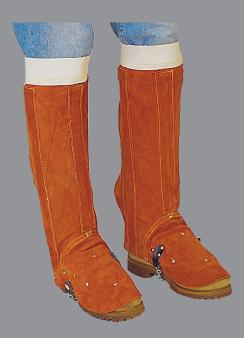

# BIG® RED

BR400CC
BIG RED® WELDING LEGGINGS

#### THE BIG RED® WELDING LEGGINGS

The BIG RED® Welding Leggings are designed to offer extra heavy duty protection to your lower legs and feet. The lower leg/ shin area is reinforced with heavy duty plastic strips and the foot is protected with a hard fibre board toe/ metatarsal guard. All seams are sewn with heat resistant Aramid thread for extra durability.

- BIG RED® selected split leather
- Hook and Loop rear closure
- Quick release Hook & Loop closure
- 3 thick plastic strip supports
- 50mm elastic top
- Fibre board toe guard
- Chain under boot
- Sewn with Aramid heat resistant thread.
- ISO 11611 Class 2

### PRODUCT CODE DETAIL

BR400CC BIG RED® WELDING LEGGINGS

Elliotts BIG RED® welder's apparel uses soft, premium, selected red butt BIG RED® leather which is extremely durable, flame resistant and offers excellent protection from welding spatter and dross. Leather is extremely strong wearing and protects your workwear not only from the hazards of welding but also abrasion, fluids and general wear and tear.