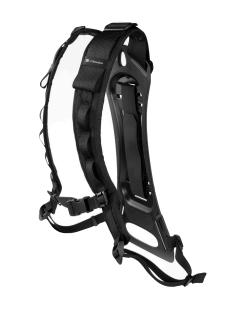

## Designed for heavy duty industrial applications

Easily adjustable to optimise comfort and fit for each individual user

Flame retardant\* and highly durable

Ergonomic design creates lightweight, balanced feel when carried

Shaped to minimise contact with the back for improved ventilation

Watch this video tutorial on assembling and adjusting your heavy duty PAPR backpack!