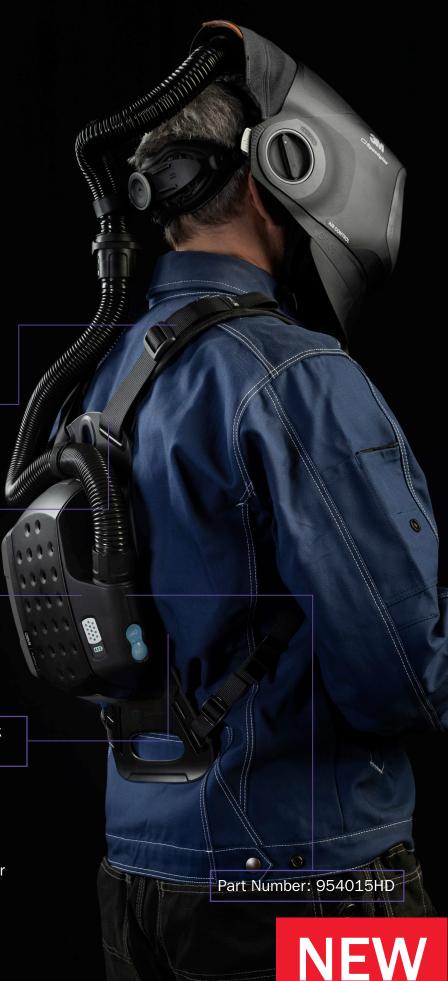

## Comfortable and robust

For extended welding in hard-wearing environments, many welders prefer the extra comfort and stability afforded by a backpack attachment for their Powered Air Purifying Respirator (PAPR).

To that end, the 3M™ Speedglas™ Heavy Duty Backpack (part no. 954015HD) combines robust construction with a perfectly balanced fit and feel made to last throughout long shifts.

This backpack not only allows the weight of the respirator to be evenly distributed across the shoulders and back, but also ensures the PAPR is accessing cleaner air away from the welder's arc.

What's more, having the powered air respirator positioned on your back can make it considerably easier to move around tight workspaces.

Primarily designed for welding with the award-winning  $3M^{\mathbb{M}}$  Adflo<sup> $\mathbb{M}$ </sup> PAPR, this backpack is also suitable for use with other PAPR units (e.g.  $3M^{\mathbb{M}}$  Versaflo<sup> $\mathbb{M}$ </sup>).