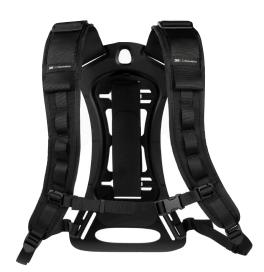

## Designed for heavy duty industrial applications

Easily adjustable to optimise comfort and fit for each individual user

Flame retardant\* and highly durable

Ergonomic design creates lightweight, balanced feel when carried

Shaped to minimise contact with the back for improved ventilation

Watch this video tutorial on assembling and adjusting your heavy duty PAPR backpack!