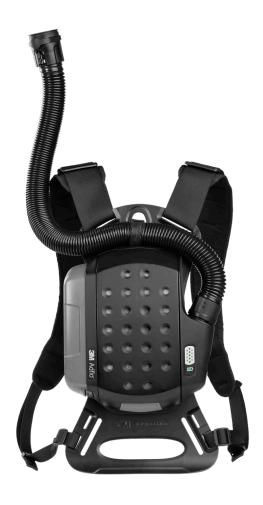

## Designed for heavy duty industrial applications

Easily adjustable to optimise comfort and fit for each individual user

Flame retardant\* and highly durable

Ergonomic design creates lightweight, balanced feel when carried

Shaped to minimise contact with the back for improved ventilation

Watch this video tutorial on assembling and adjusting your heavy duty PAPR backpack!

To that end, the 3M™ Speedglas™ Heavy Duty Backpack (part no. 954015HD) combines robust construction with a perfectly balanced fit and feel made to last throughout long shifts.

This backpack not only allows the weight of the respirator to be evenly distributed across the shoulders and back, but also ensures the PAPR is accessing cleaner air away from the welder's arc.