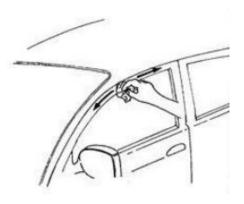

#### STEP 4

- Take the weather shields one at a time. Remove the red tape protection approximately. 50mm at each end.
- Starting with the front left weather shield, press the weather shield up against the door, lining up where they should sit.
- Position to match the shape of the door.

#### - STEP 5

• Once the weather shields are lined up, remove the red tape by holding one hand firmly on the product and peeling the red out from behind.