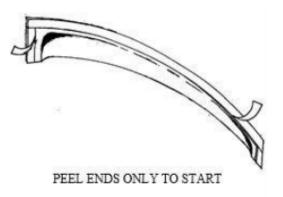

#### STEP 4

- Take the weather shields one at a time. Remove the red tape protection approximately. 50mm at each end.
- Starting with the front left weather shield, press the weather shield up against the door, lining up where they should sit.
- Position to match the shape of the door.

#### - STEP 5

• Once the weather shields are lined up, remove the red tape by holding one hand firmly on the product and peeling the red out from behind.