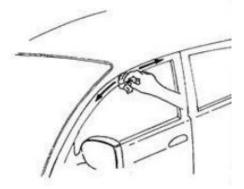

#### STEP 4

- Take the weather shields one at a time. Remove the red tape protection approximately. 50mm at each end.
- Starting with the front left weather shield, press the weather shield up against the door, lining up where they should sit.
- Position to match the shape of the door.

#### - STEP 5

• Once the weather shields are lined up, remove the red tape by holding one hand firmly on the product and peeling the red out from behind.