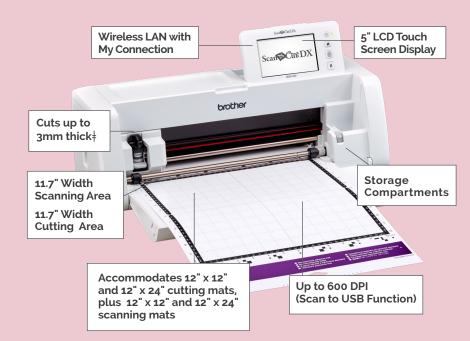

#### **BLADE SENSOR TECHNOLOGY**

· Auto Blade detects the thickness of material

#### CUTS UP TO 0.1" (3 MM) THICKNESS

 Cut materials such as foam and felt effortlessly with Auto Blade‡

#### WIRELESS LAN WITH MY CONNECTION

 The WLAN feature seamlessly transfers your designs back and forth between the ScanNCut DX and the Brother XP sewing machines using the 'My Connection' tile.

#### STAND-ALONE (NO PC REQUIRED)

 $\cdot$  5" LCD touchscreen display for easy editing of cut data

#### **BUILT-IN SCANNER (600 DPI)**

 Scan in fabric so you can easily turn creative handmade drawings into your next fun project.

Matless Cutting – Roll Feeder Attachment

Optional Accessory Available

### What makes ScanNCut DX a cut above?

UP TO 600 DPI FOR THE SCAN TO USB FUNCTION

Turn your scanned images into unique one-of-a-kind cut designs and patterns.

PRECISE AND QUICK CUTS
Cuts faster than previous
ScanNCut models.\*\*