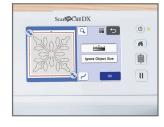

#### PREVIEW YOUR CUTTING

Only ScanNCut has a colour touchscreen that can show you a preview of your material on the mat and where your cuts will be. Cut exactly where you want to!