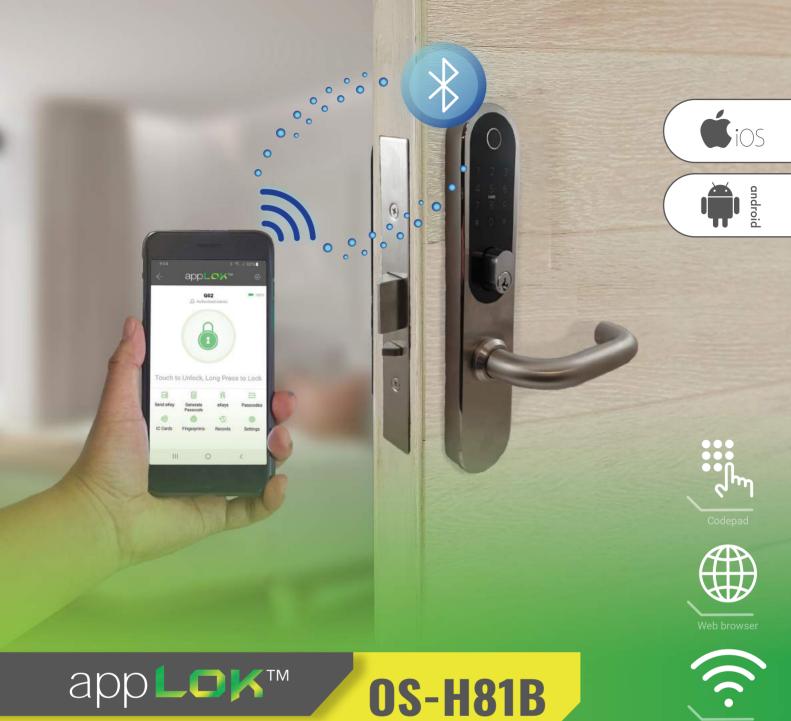

## Easily manage your property access with smart app operated locksets

appLOK™ is a series of smart APP operated locksets covering various installation applications for residential and rental properties. All locks and key boxes connect to a simple yet smart mobile APP that utilizes Bluetooth technology to set up and manage your property access requirements.

Property owners and managers can set various opening times either directly at the door via Bluetooth or remotely using the App or Wi-Fi functions. Remote code access is also available without connecting to the lockset using the unique built-in code algorithm system. All locks in the series have a range of opening options, including RFID tags, Fingerprint, Code pad, Phone, and mechanical key.