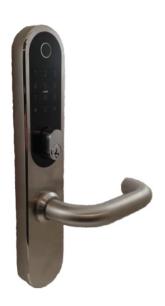

Property owners and managers can set various opening times either directly at the door via Bluetooth or remotely using the App or Wi-Fi functions. Remote code access is also available without connecting to the lockset using the unique built-in code algorithm system. All locks in the series have a range of opening options, including RFID tags, Fingerprint, Code pad, Phone, and mechanical key.

## TECHNICAL PARAMETERS

| Power Source               | 4x AAA Batteries |
|----------------------------|------------------|
| Working Environment        | -10C to +55C     |
| Door Width                 | 35mm – 50mm      |
| Backset                    | 60mm Adjustable  |
| Emergency power source     | N/A              |
| Low battery indicator      | YES              |
| Override key               | YES              |
| IP Rating                  | IP55             |
| Warranty                   | 1 Year           |
| Number of Card/Tags        | 200              |
| Number of Fingerprints     | 200              |
| Number of Customized Codes | 150              |
| Number of E-codes          | Unrestricted     |
| Number of E-Keys           | Unrestricted     |
| Construction Material      | Stainless Steel  |
| Gateway function           | YES              |
| Remote Opening             | YES              |
| One time opening           | YES              |
| Anti-spy opening           | YES              |
| Time-restricted opening    | YES              |
| Certification              | RoHS/CE          |