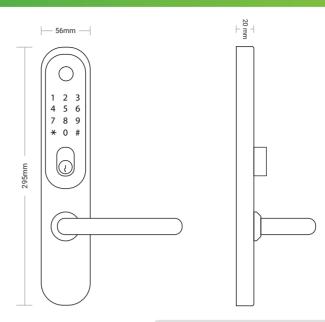

## TECHNICAL PARAMETERS

| Power Source               | 4x AAA Batteries |
|----------------------------|------------------|
| Working Environment        | -10C to +55C     |
| Door Width                 | 35mm – 50mm      |
| Backset                    | 60mm Adjustable  |
| Emergency power source     | N/A              |
| Low battery indicator      | YES              |
| Override key               | YES              |
| IP Rating                  | IP55             |
| Warranty                   | 1 Year           |
| Number of Card/Tags        | 200              |
| Number of Fingerprints     | 200              |
| Number of Customized Codes | 150              |
| Number of E-codes          | Unrestricted     |
| Number of E-Keys           | Unrestricted     |
| Construction Material      | Stainless Steel  |
| Gateway function           | YES              |
| Remote Opening             | YES              |
| One time opening           | YES              |
| Anti-spy opening           | YES              |
| Time-restricted opening    | YES              |
| Certification              | RoHS/CE          |