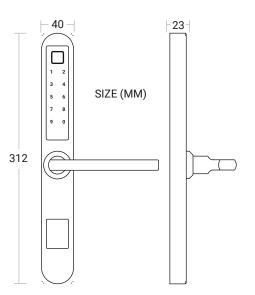

## **TECHNICAL PARAMETERS**

| Power Source               | 4 x AAA batteries |
|----------------------------|-------------------|
| Working Environment        | -40 to +80C       |
| Door Width                 | 35-50mm/51-90mm   |
| Backset                    | 30mm – 60mm       |
| Emergency power source     | N/A               |
| Low battery indicator      | Yes               |
| Override key               | Yes               |
| IP Rating                  | IP55              |
| Warranty                   | 2 Years           |
| Number of Card/Tags        | 100               |
| Number of Fingerprints     | 200               |
| Number of Customized Codes | 150               |
| Number of E-codes          | Unrestricted      |
| Number of E-Keys           | Unrestricted      |
| Construction Material      | Stainless Steel   |
| Gateway function           | Yes               |
| Remote Opening             | Yes               |
| One time opening           | Yes               |
| Anti-spy opening           | Yes               |
| Time-restricted opening    | Yes               |
| Certification              | RoHS/CE           |