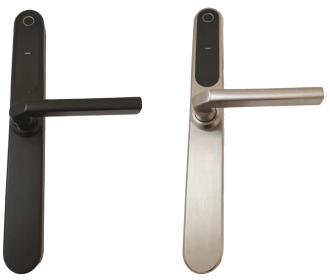

smart app operated locksets

Property owners and managers can set various opening times either directly at the door via Bluetooth or remotely using the App or Wi-Fi functions. Remote code access is also available without connecting to the lockset using the unique built-in code algorithm system. All locks in the series have a range of opening options, including RFID tags, Fingerprint, Code pad, Phone, and mechanical key.