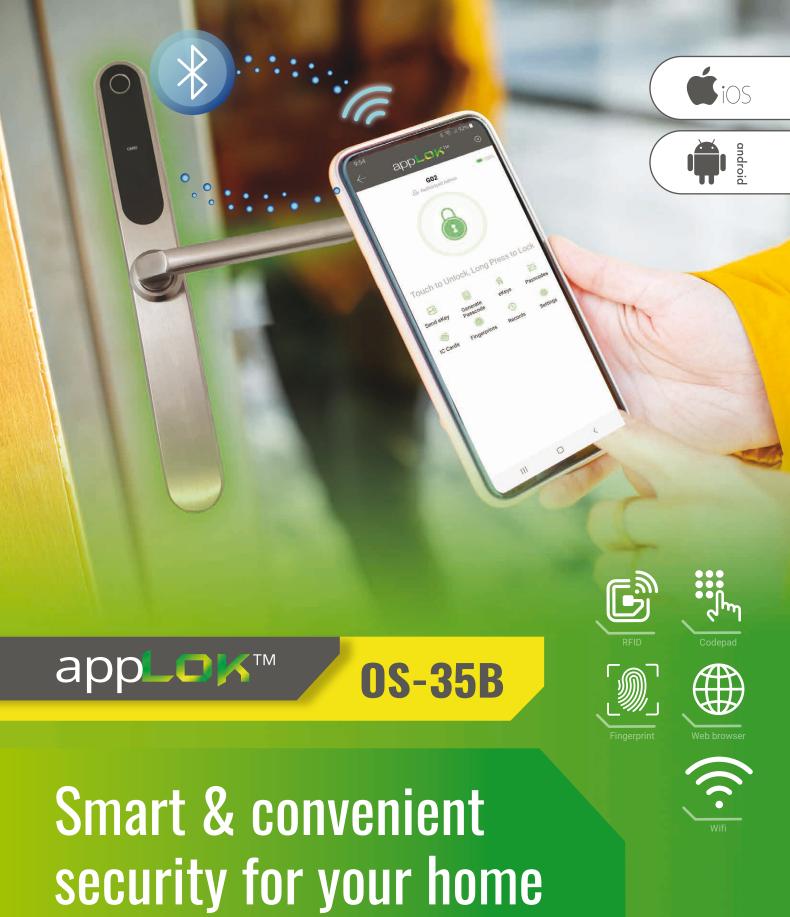

or Air BnB property

**∟□**|Ktouch™

SMART APP OPERATED LOCKS

www.loktouch.com

appLOK™ is a series of smart APP operated locksets covering various installation applications for residential and rental properties. All locks and key boxes connect to a simple yet smart mobile APP that utilizes Bluetooth technology to set up and manage your property access requirements.

smart app operated locksets

Property owners and managers can set various opening times either directly at the door via Bluetooth or remotely using the App or Wi-Fi functions. Remote code access is also available without connecting to the lockset using the unique built-in code algorithm system. All locks in the series have a range of opening options, including RFID tags, Fingerprint, Code pad, Phone, and mechanical key.