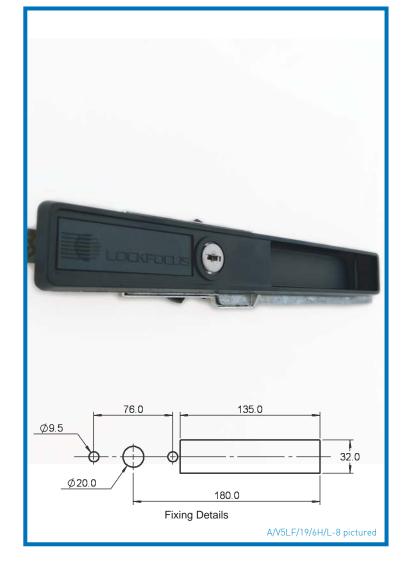

#### **FEATURES & SPECIFICATIONS**

- Fascia features pocket to provide grip to lift or lower door
- Retractable locking arms feature mounting holes for locking rods
- Locking arms operable by key externally, or latch internally (19mm throw)
- Key removable in horizontal position only (to allow for operation of internal latch override)
- Turn key 90° clockwise to unlock, turn key 90° anti-clockwise to lock
- · Zinc diecast lock and fascia, steel locking arms

### **KEYING**

• Double entry 19 key series, 100 combinations, non-master keying

| DESCRIPTION                          | PRODUCT<br>CODE                 |
|--------------------------------------|---------------------------------|
| V5 Roller Door Lock, Lock Focus logo | A/V5LF/19/6H/L-8                |
| V5 Roller Door Lock, custom logo     | A/V5/19/6H/L-8<br>(MOQ applies) |
| V5 Roller Door Lock, retail pack     | AR/VP/19/6H/L-8                 |