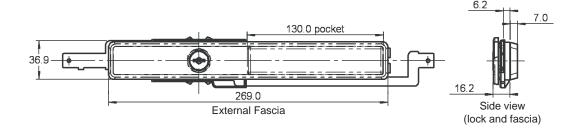

#### **FEATURES & SPECIFICATIONS**

- Fascia features pocket to provide grip to lift or lower door
- Retractable locking arms feature mounting holes for locking rods
- Locking arms operable by key externally, or latch internally (19mm throw)
- Key removable in horizontal position only (to allow for operation of internal latch override)
- Turn key 90° clockwise to unlock, turn key 90° anti-clockwise to lock
- · Zinc diecast lock and fascia, steel locking arms