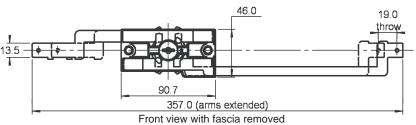

#### **FEATURES & SPECIFICATIONS**

- Fascia features pocket to provide grip to lift or lower door
- Retractable locking arms feature mounting holes for locking rods
- Locking arms operable by key externally, or latch internally (19mm throw)
- Key removable in horizontal position only (to allow for operation of internal latch override)
- Turn key 90° clockwise to unlock, turn key 90° anti-clockwise to lock
- · Zinc diecast lock and fascia, steel locking arms