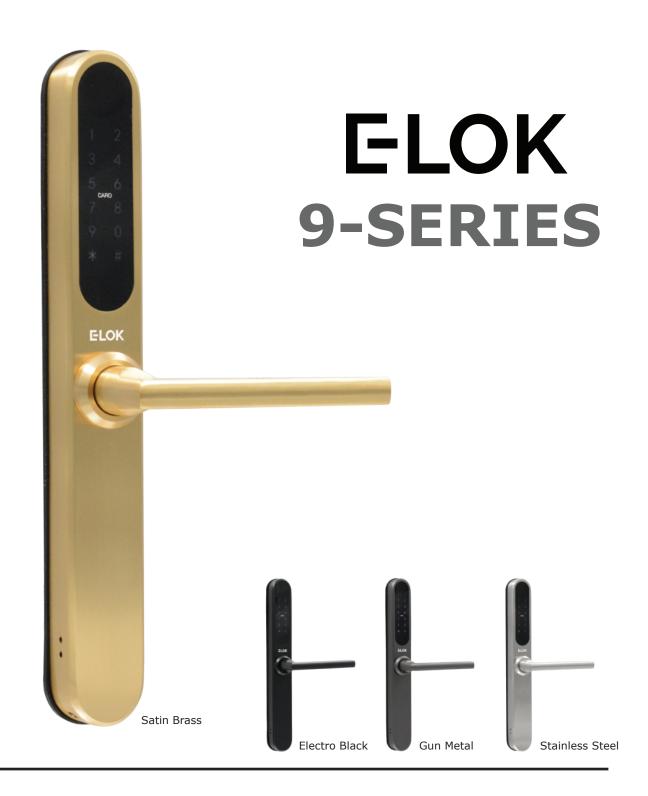

Powered by the same E-LOK app which has proven itself to be the most user friendly and intuitive interface on the market, the E-LOK 9-SERIES can be easily unlocked via Bluetooth or remotely via Wi-Fi\*. Use any of the 6 available methods to gain entry. The choice is yours.

IP66 weather rated

Four easy unlock methods

Suits both Alu & Wooden Doors

Mechanical key override