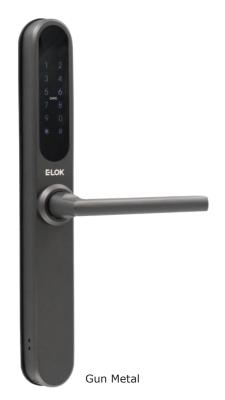

### The E-LOK 9-SERIES

#### a few shades smarter

New Zealand's Original Lock for narrow joinery has evolved. The new E-LOK 9-SERIES arrives in two new shades for the discerning homeowner. The battery life has been improved and the new IP66 Rating means it can withstand those unforgiving storms.

Powered by the same E-LOK app which has proven itself to be the most user friendly and intuitive interface on the market, the E-LOK 9-SERIES can be easily unlocked via Bluetooth or remotely via Wi-Fi\*. Use any of the 6 available methods to gain entry. The choice is yours.

The E-LOK 9-SERIES is available in the narrow profile that fits our unique style of joinery. An extensive range of back sets are available to suit a wide range of timber and aluminium doors.

\*E-LOK Gateway Add-on Required.

#### **Finish Options:**

Electroplate Black -BLK Stainless Steel -SS Satin Brass -SB Gun Metal -GM

920 -Lever for narrow backset lock -Available as an accessory/add-on in all 4 colours