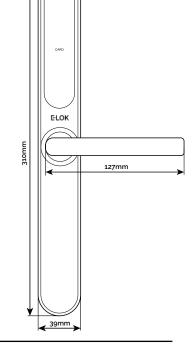

The E-LOK 9-SERIES is available in the narrow profile that fits our unique style of joinery. An extensive range of back sets are available to suit a wide range of timber and aluminium doors.

\*E-LOK Gateway Add-on Required.

**Operating Humidity:** 10-95% Humidity

**Product Size (body only):** 310mm(H)\*39mm(W)\*23mm(D) **Available Backsets:** 30,35,40,45,60 and 70mm Backset **9-Series Residential Warranty:** 2 Year Mechanical & Electrical