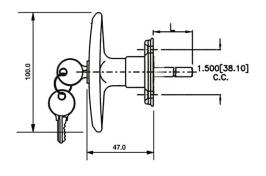

# **DIMENSIONS:**

Shaft Length = 50 or 100mm

Square size = 8mm

Suit 8x32 UNC THREAD

**VERSION 1** 

**VERSION 2** 

**VERSION 3** 

| VERSION | FIXING | SHAFT | PART NUMBER         |
|---------|--------|-------|---------------------|
| 1       | Front  | 50mm  | AL-T303L-RXXBF      |
| 1       | Front  | 100mm | AL-T303L-RXXBF-100  |
| 2       | Rear   | 50mm  | AL-T307L-RXXB-1050  |
| 3       | Rear   | 100mm | AL-T307L-RXXB-30100 |