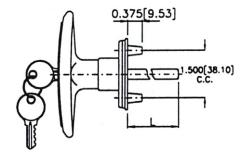

# **DIMENSIONS:**

Shaft Length = 50 or 100mm

Square size = 8mm

Suit 8x32 UNC THREAD

**VERSION 1** 

**VERSION 2** 

**VERSION 3** 

| VERSION | FIXING | SHAFT | PART NUMBER         |
|---------|--------|-------|---------------------|
| 1       | Front  | 50mm  | AL-T303L-RXXBF      |
| 1       | Front  | 100mm | AL-T303L-RXXBF-100  |
| 2       | Rear   | 50mm  | AL-T307L-RXXB-1050  |
| 3       | Rear   | 100mm | AL-T307L-RXXB-30100 |