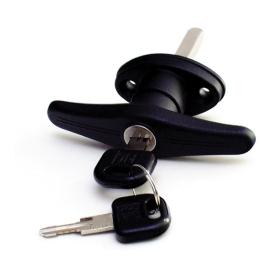

# **CANOPY**T HANDLE

### **FEATURES:**

- Front or rear fixing
- Low profile for automotive use
- Various key combinations available
- Black powder coated finish

### MATERIAL & FINISH:

Handle Zinc die, Black P.C
Base Zinc die, Black P.C
Shaft Mild steel, Zinc plated