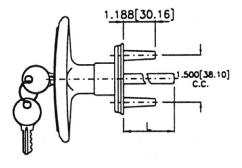

# **DIMENSIONS:**

Shaft Length = 50 or 100mm

Square size = 8mm

Suit 8x32 UNC THREAD

**VERSION 1** 

**VERSION 2** 

**VERSION 3** 

| VERSION | FIXING | SHAFT | PART NUMBER         |
|---------|--------|-------|---------------------|
| 1       | Front  | 50mm  | AL-T303L-RXXBF      |
| 1       | Front  | 100mm | AL-T303L-RXXBF-100  |
| 2       | Rear   | 50mm  | AL-T307L-RXXB-1050  |
| 3       | Rear   | 100mm | AL-T307L-RXXB-30100 |