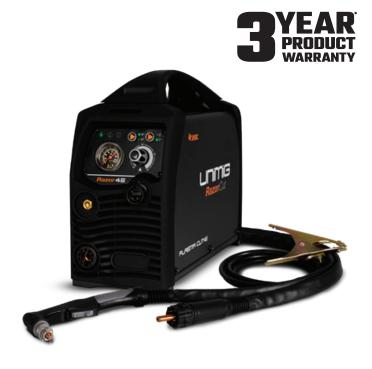

# **RAZOR CUT 45 - TECHNICAL DATA**

## **OVERVIEW**

The RAZOR CUT 45 is the perfect plasma cutter for the professional wanting a powerful machine with a portable body. Fitted with a 15 AMP plug, this machine is designed for the workshop and for site work. the RAZOR CUT 45 is boasts serious cutting power with 16mm clean cut performance, and 20mm severance.

#### **KEY FEATURES**

- 15 AMP Plug
- 16mm Clean Cut / 20mm Severance
- · Voltage Reduction Device
- · Thermal Overload Protection
- · Low-Frequency Start (Pilot Arc Start)
- · Circle Cutting Kit Compatible
- · Great Consumable Life

### **MACHINE PACKAGE: KUPJRRW45**

- 6m SC80 Plasma Torch
- 4m 300 AMP Earth Clamp
- · Air Regulator
- · Operating Manual

| TECHNICAL DATA            |                   |
|---------------------------|-------------------|
| TECHNICAL DATA            |                   |
| SKU                       | KUPJRRW45         |
| PRIMARY INPUT VOLTAGE     | 240V Single Phase |
| SUPPLY PLUG               | 15A               |
| RATED INPUT POWER (kVA)   | 5.5               |
| RATED INPUT CURRENT (A)   |                   |
| RATED OUTPUT VOLTAGE (V)  | 98                |
| NO LOAD VOLTAGE (V)       |                   |
| leff (A)                  | 15.0              |
| Imax (A)                  | 29.2              |
| AIR FLOW DRAW OFF (L/min) | 189               |
| AIR FLOW PRESSURE (Bar)   | 5.17 (75 psi)     |
| PROTECTION CLASS          | IP21S             |
| INSULATION CLASS          | F                 |
| MINIMUM GENERATOR (kVA)   | 7                 |
| DINSE CONNECTOR           | 10/25             |
| STANDARD                  | AS/NZ60974-1      |
| WARRANTY (Years)          | 3                 |