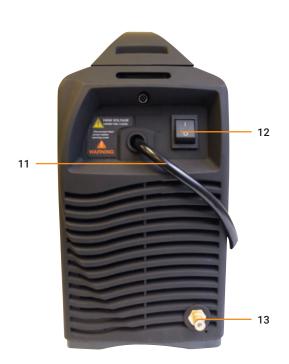

# **FRONT & REAR LAYOUT**

#### **REAR PANEL LAYOUT**

Torch Protection Indicator 1 2 Overheating Indicator 3 Power LED Air Pressure Gauge Positive Output Connector 5 Torch Connection 6 7 2T / 4T Switch Gas Check Indicator / Normal Cutting Mode 8 Amperage Control Knob 9 10 **CNC** Connection 11 Power Cable 12 Power Switch 13 Air Supply Connection