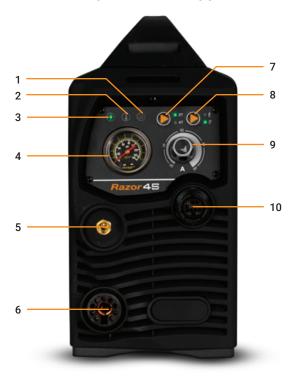

# **FRONT & REAR LAYOUT**

#### **FRONT PANEL LAYOUT**

#### **REAR PANEL LAYOUT**

Torch Protection Indicator 1 2 Overheating Indicator 3 Power LED Air Pressure Gauge Positive Output Connector 5 Torch Connection 6 7 2T / 4T Switch Gas Check Indicator / Normal Cutting Mode 8 Amperage Control Knob 9 10 **CNC** Connection 11 Power Cable 12 Power Switch 13 Air Supply Connection