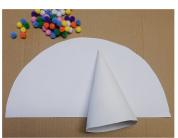

#### Step 2:

Cut a half circle out of the white card - as a guide, our tree measures 150 mm from the flat edge to the top of the semi circle.

#### Step 3:

Roll the card around to form a cone shape and apply some PVA Glue. Leave to dry. Note, due to the cone shape you may need to secure this shape with the likes of a peg until the glue dries.