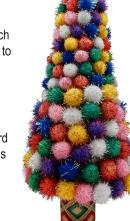

#### Step 4:

Attach pom poms at random using dots of PVA glue.

#### Step 5:

Cut a star shape from your left over cardboard and colour or outline as desired and attach with glue.

paper or card before you start.

Step 2: