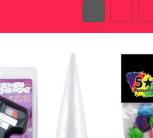

#### Version 1

- White Cardboard
- Five Star Pom Poms Mini
- Five Star PVA General Purpose 125 ml
- Star shape for tree top decoration

#### Version 2

- Five Star Polystyrene Cone
- Five Star Pom Poms Glitter •
- Hot Glue Gun •
- Toilet roll cardboard
- Xmas wrapping paper •