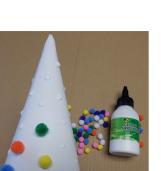

#### Version 2

- Five Star Polystyrene Cone
- Five Star Pom Poms Glitter •
- Hot Glue Gun •
- Toilet roll cardboard
- Xmas wrapping paper •

## Lets create: Version 2

Step 1:

Cover your work area with scrap

Using the hot glue gun, attach each pom pom to the polystyrene cone to cover the entire area.

Level

Expert