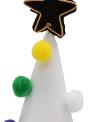

#### Step 3:

Cut a star shape from your left over cardboard and colour or outline as desired and attach with glue.

## Lets create: Version 2

Step 1:

Cover your work area with scrap

Using the hot glue gun, attach each pom pom to the polystyrene cone to cover the entire area.

Level

Expert